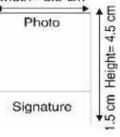

# The Procedure relating to upload Photo & Signature.

**Guide Lines for Scanning Photograph with Signature 1.** Paste the Photo on any white paper as per the above required dimensions. Sign in the Signature Space provided. Ensure that the signature is within the box.

**2.** Scan the above required size containing photograph and signature. Please do not scan the complete page.

3. The entire image (of size 3.5 cm by 6.0 cm) consisting of the photo along with the signature is required to be scanned, and stored in \* .jpg, .jpeg, .gif, .tif, .png format on local machine.

**4.** Ensure that the size of the scanned image is not more than **50 KB**.

**5.** If the size of the file is more than **50 KB**, then adjust the settings of the scanner such as the **DPI** resolution, colours etc., during the process of scanning.

# Sample Image & Signature :-

width= 3.5 cm